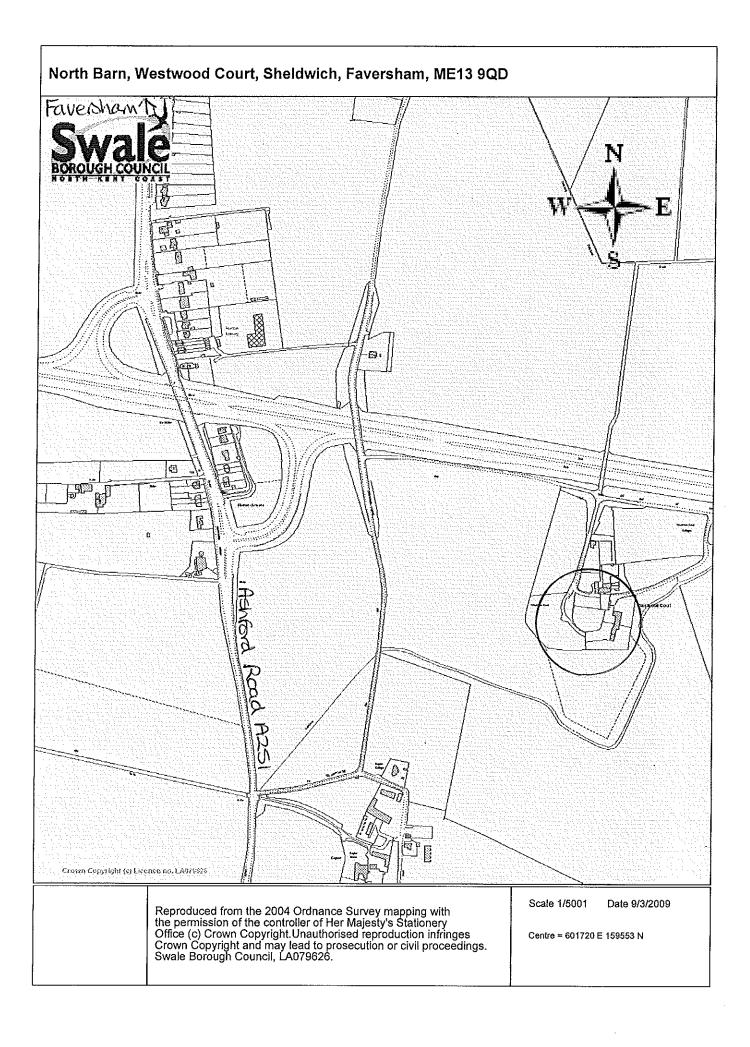

# North Barn, Westwood Court, Sheldwich, Faversham, ME13 9QD

#### Arrive at ME13 9QD