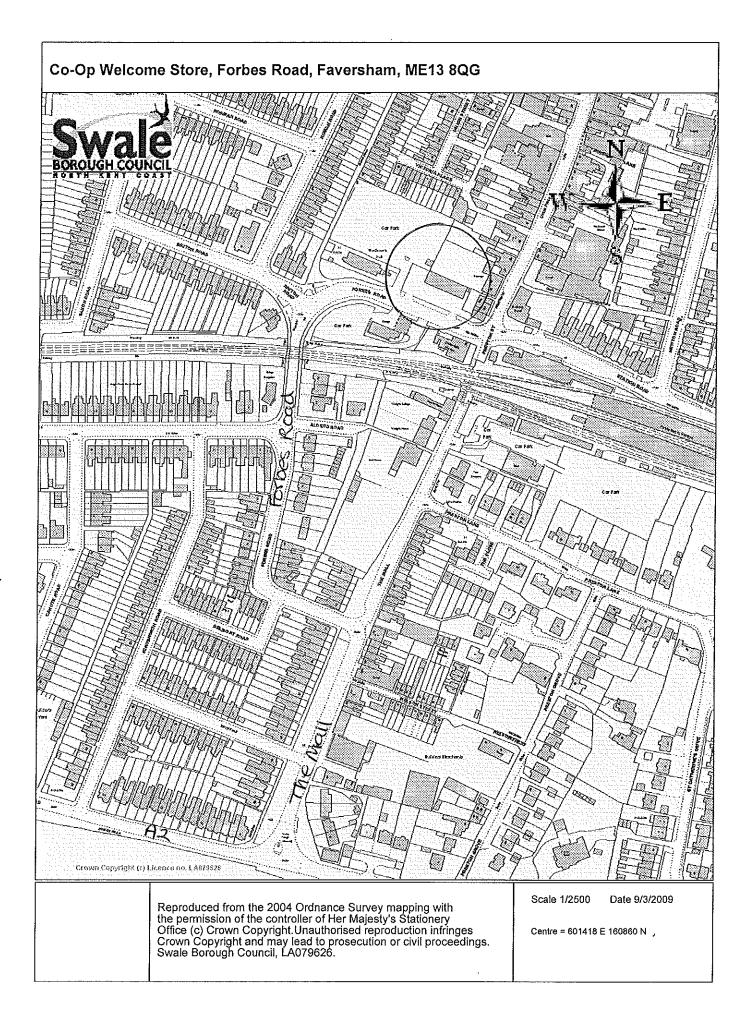

sted Maidstone, M2, Sheerness)
- At roundabout take the 1st exit onto the A249 (signposted Maidstone, M2)
- Swale Crossing
- At roundabout take the 4th exit, then join the M2 motorway (signposted Dover)
- Leave the M2 at junction 6, then merge onto the A251 (signposted Faversham, Ashford, A251)
- Turn left onto Salters Lane (signposted Ashford)
- Turn right
- Carry straight on at track crossroads
- Turn right

#### Arrive at ME13 9QD

## Co-Op Welcome Store, Forbes Road, Faversham, ME12 8QG

## Start out at ME13 9QD

- Turn left
- Carry straight on at track crossroads
- Turn right onto Salters Lane
- Turn left onto the A2
- Continue forward onto the A2 (signposted Sittingbourne)
- Turn right onto The Mall B2041 (signposted Town centre)
- Follow road round to the left into Forbes Road