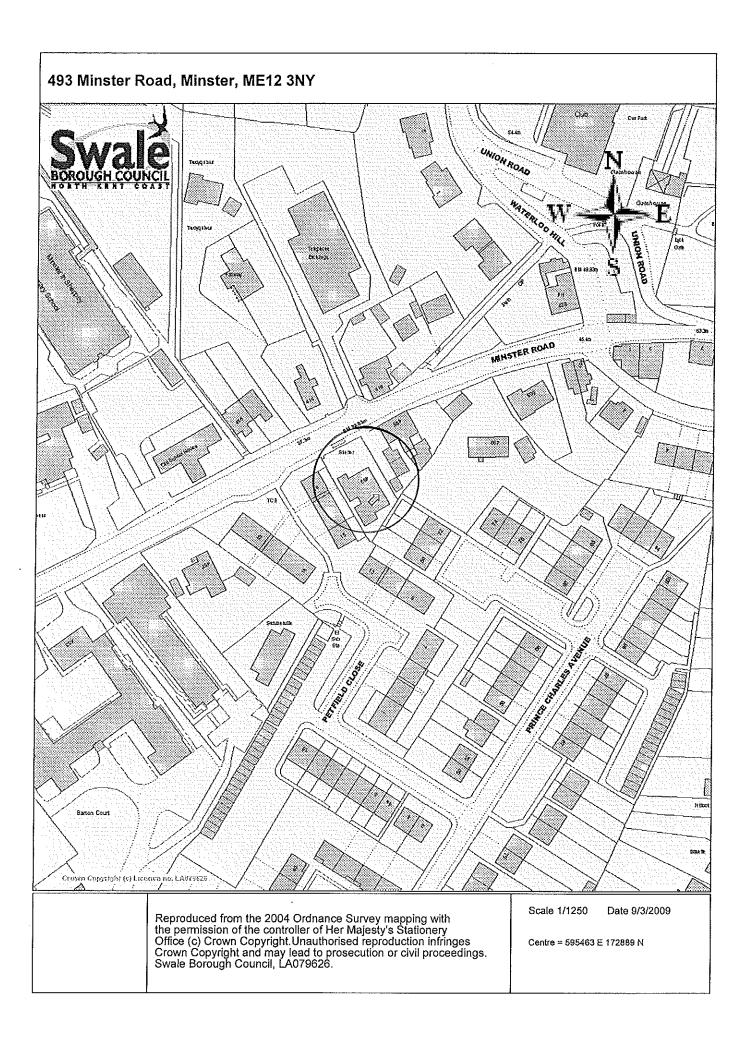

gnposted Maidstone, M2, Sheerness)
- At roundabout take the 1st exit onto the A249 (signposted Maidstone, M2)
- Swale Crossing
- At roundabout take the 4th exit, then join the M2 motorway (signposted Dover)
- Leave the M2 at junction 6, then merge onto the A251 (signposted Faversham, Ashford, A251)
- Turn left onto Salters Lane (signposted Ashford)
- Turn right
- Carry straight on at track crossroads
- Turn right

#### Arrive at ME13 9QD

## Co-Op Welcome Store, Forbes Road, Faversham, ME12 8QG

## Start out at ME13 9QD

- Turn left
- Carry straight on at track crossroads
- Turn right onto Salters Lane
- Turn left onto the A2
- Continue forward onto the A2 (signposted Sittingbourne)
- Turn right onto The Mall B2041 (signposted Town centre)
- Follow road round to the left into Forbes Road